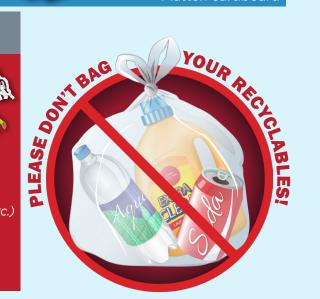

■
  ■
  ■
  ■
  ■
  ■
  ■
  ■
  ■
  ■
  ■
  ■
  ■
  ■
  ■
  ■
  ■
  ■
  ■
  ■
  ■
  ■
  ■
  ■
  ■
  ■
  ■
  ■
  ■
  ■
  ■
  ■
  ■
  ■
  ■
  ■
  ■
  ■
  ■
  ■
  ■
  ■
  ■
  ■
  ■
  ■
  ■
  ■
  ■
  ■
  ■
  ■
  ■
  ■
  ■
  ■
  ■
  ■
  ■
  ■
  ■
  ■
  ■
  ■
  ■
  ■
  ■
  ■
  ■
  ■
  ■
  ■
  ■
  ■
  ■
  ■
  ■
  ■
  ■
  ■
  ■
  ■
  ■
  ■
  ■
  ■
  ■
  ■
  ■
  ■
  ■
  ■
  ■
  ■
  ■
  ■
  ■
  ■
  ■
  ■
  ■
  ■
  ■
  ■
  ■
  ■
  ■
  ■
  ■
  ■
  ■
  ■
  ■
  ■
  ■
  ■
  ■
  ■
  ■
  ■
  ■
  ■
  ■
  ■
  ■
  ■
  ■
  ■
  ■
  ■
  ■
  ■
  ■
  ■
  ■
  ■
  ■
  ■
  ■
  ■
  ■
  ■
  ■
  ■
  ■
  ■
  ■
  ■
  ■
  ■
  ■
  ■
  ■
  ■
  ■
  ■
  ■
  ■
  ■
  ■
  ■
  ■
  ■
  ■
  ■
  ■
  ■
  ■
  ■
  ■
  ■
  ■
  ■
  ■
  ■
  ■
  ■
- Food-tainted items Styrofoam/peanuts
  - (cords, hoses, wires, etc.)
  - Tires
  - ∇ovs