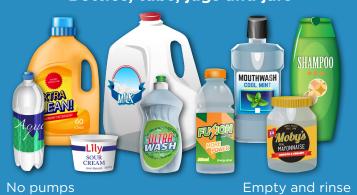

# **DON'T TANGLE OR CONTAMINA**



#### **PLASTIC**

Bottles, tubs, jugs and jars



## **METAL** All cans Empty and rinse

### **GLASS**

**Bottles and jars** 



#### **PAPER**

Paper, cartons and cardboard





- (car, lithium, etc.)
- Ceramic items
- Clothing or textiles
- Diapers
- O Disposable cups (plastic and paper)

- O Household glass
- O Hazardous waste
- Plastic bags/wrap
- Shredded paper
  ■
  ■
  ■
  ■
  ■
  ■
  ■
  ■
  ■
  ■
  ■
  ■
  ■
  ■
  ■
  ■
  ■
  ■
  ■
  ■
  ■
  ■
  ■
  ■
  ■
  ■
  ■
  ■
  ■
  ■
  ■
  ■
  ■
  ■
  ■
  ■
  ■
  ■
  ■
  ■
  ■
  ■
  ■
  ■
  ■
  ■
  ■
  ■
  ■
  ■
  ■
  ■
  ■
  ■
  ■
  ■
  ■
  ■
  ■
  ■
  ■
  ■
  ■
  ■
  ■
  ■
  ■
  ■
  ■
  ■
  ■
  ■
  ■
  ■
  ■
  ■
  ■
  ■
  ■
  ■
  ■
  ■
  ■
  ■
  ■
  ■
  ■
  ■
  ■
  ■
  ■
  ■
  ■
  ■
  ■
  ■
  ■
  ■
  ■
  ■
  ■
  ■
  ■
  ■
  ■
  ■
  ■
  ■
  ■
  ■
  ■
  ■
  ■
  ■
  ■
  ■
  ■
  ■
  ■
  ■