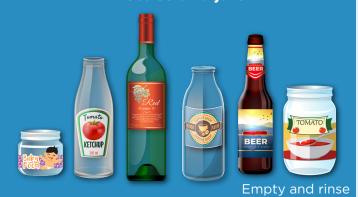

# **DON'T TANGLE OR CONTAMINA**



#### **PLASTIC**

Bottles, tubs, jugs and jars



## **METAL** All cans Empty and rinse

### **GLASS**

**Bottles and jars** 



#### **PAPER**

Paper, cartons and cardboard





- (car, lithium, etc.)
- Ceramic items
- Clothing or textiles
- Diapers
- O Disposable cups (plastic and paper)

- O Household glass
- O Hazardous waste
- Plastic bags/wrap
- Shredded paper
  ■
  ■
  ■
  ■
  ■
  ■
  ■
  ■
  ■
  ■
  ■
  ■
  ■
  ■
  ■
  ■
  ■
  ■
  ■
  ■
  ■
  ■
  ■
  ■
  ■
  ■
  ■
  ■
  ■
  ■
  ■
  ■
  ■
  ■
  ■
  ■
  ■
  ■
  ■
  ■
  ■
  ■
  ■
  ■
  ■
  ■
  ■
  ■
  ■
  ■
  ■
  ■
  ■
  ■
  ■
  ■
  ■
  ■
  ■
  ■
  ■
  ■
  ■
  ■
  ■
  ■
  ■
  ■
  ■
  ■
  ■
  ■
  ■
  ■
  ■
  ■
  ■
  ■
  ■
  ■
  ■
  ■
  ■
  ■
  ■
  ■
  ■
  ■
  ■
  ■
  ■
  ■
  ■
  ■
  ■
  ■
  ■
  ■
  ■
  ■
  ■
  ■
  ■
  ■
  ■
  ■
  ■
  ■
  ■
  ■
  ■
  ■
  ■
  ■
  ■
  ■
  ■
  ■
  ■
  ■
  ■
  ■
  ■
  ■
  ■
  ■
  ■
  ■
  ■
  ■
  ■
  ■
  ■
  ■
  ■
  ■
  ■
  ■
  ■